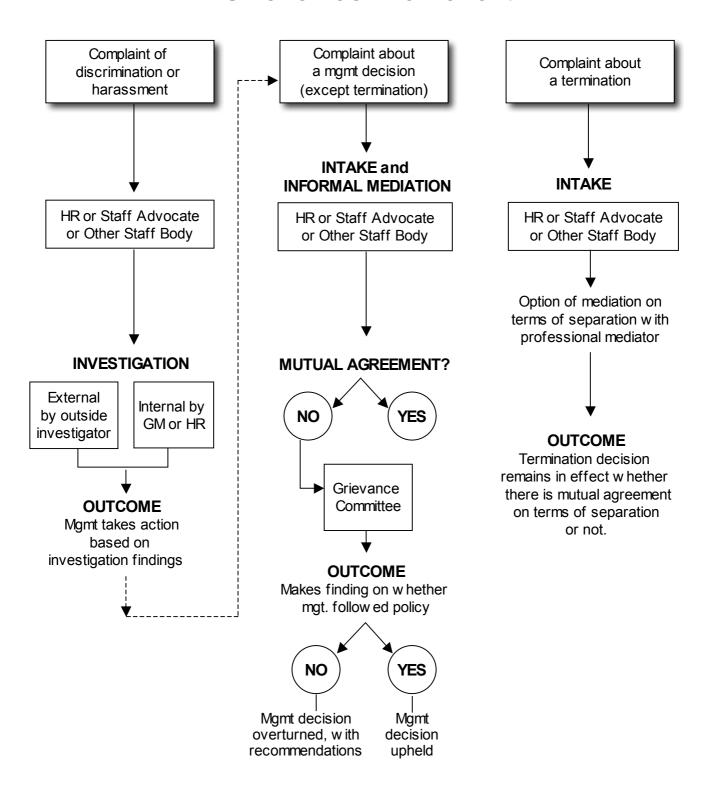

Cooperative Model Grievance Procedure, a project of CDS Consulting Co-op / CBLD Contact <u>CaroleeColter@cdsconsulting.coop</u> with feedback and examples of these models in action

Cooperative Model Grievance Procedure, a project of CDS Consulting Co-op / CBLD Contact Carolee Colter@cdsconsulting.coop with feedback and examples of these models in action