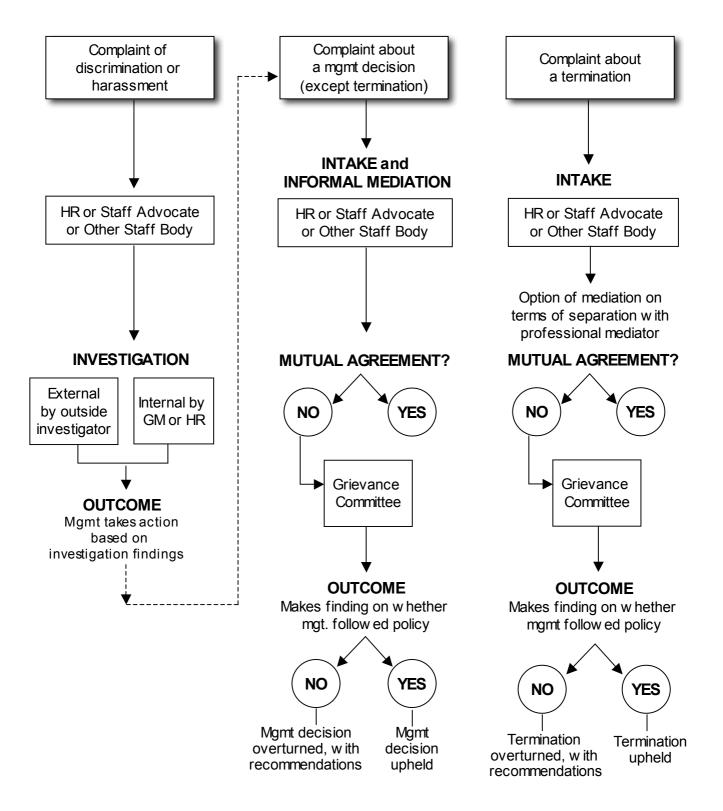

Cooperative Model Grievance Procedure, a project of CDS Consulting Co-op / CBLD Contact <u>CaroleeColter@cdsconsulting.coop</u> with feedback and examples of these models in action

Cooperative Model Grievance Procedure, a project of CDS Consulting Co-op / CBLD Contact Carolee Colter@cdsconsulting.coop with feedback and examples of these models in action