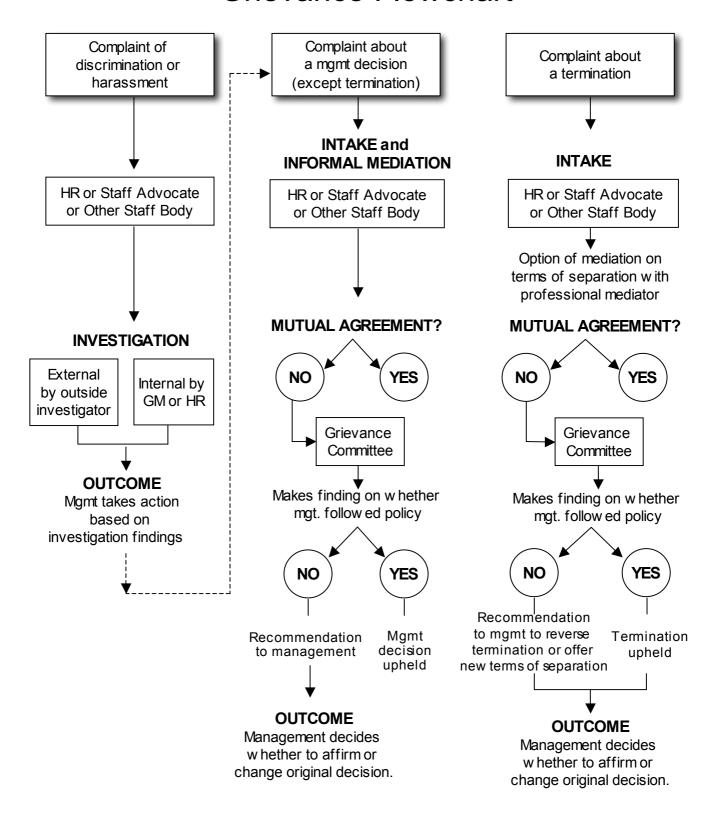

Cooperative Model Grievance Procedure, a project of CDS Consulting Co-op / CBLD Contact Carolee Colter@cdsconsulting.coop with feedback and examples of these models in action

Cooperative Model Grievance Procedure, a project of CDS Consulting Co-op / CBLD Contact CaroleeColter@cdsconsulting.coop with feedback and examples of these models in action